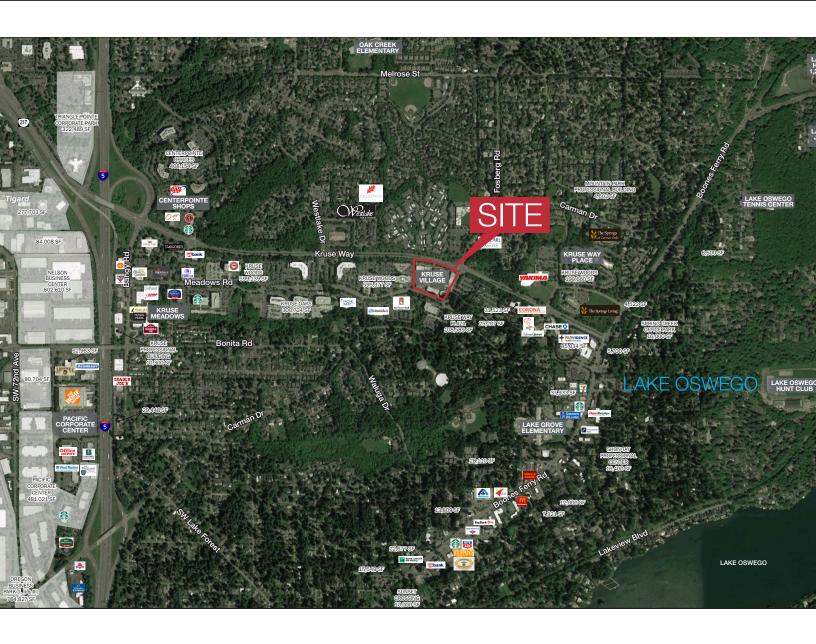

## TRADE AREA AERIAL

George Macoubray 503 504 2957 gmacoubray@naielliott.com Nick Stanton 503 784 0407 nstanton@naielliott.com Emmy Johnston 503 867 4861 ejohnston@naielliott.com

Kruse Way has a high concentration of finance, insurance, real estate and professional services as well as more than 2.3 million SF of office space (which is the largest concentration of office space outside of Downtown Portland). There are over 7,000 employees within walking distance of the site.